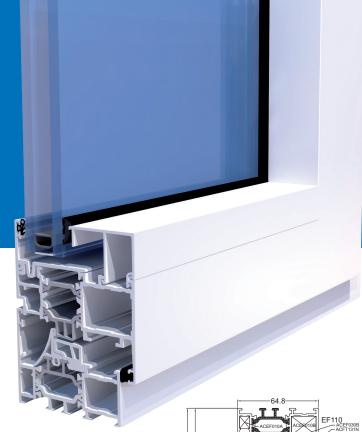

esidential, Public, Health Care, Educational applications.

#### **Features**

- Polyamide thermal breaks
- Suitable for open in tilt turn, top or side hung casements, pivot and fixed windows
- Weather tested to BS 6375 Part 1:2009
- Security tested to BS 7950 Part 1:1997

#### **Technical Performance**

**U Value** 1.3 W/m<sup>2</sup>K – using double glazed

sealed unit with centre pane

1.0 W/m<sup>2</sup>K

1.0 W/m<sup>2</sup>K – using triple glazed

sealed unit with centre pane

 $0.6~W/m^2K$ 

 Air
 Class 4, 600pa

 Wind
 Class E900, 900pa

 Water
 Class AE2400, 2400pa

Doc L 2010 Yes

## **Dimensions**

Frame Depth 65mm

Glass O/F 24mm – 51mm

Sash 13mm - 60mm

### **Test Certification**

BS 7950 Part 1: 1997 Enhanced Security Performance

BS 6375 Part 1: 2009 Resistance to Weather



# **Recommended Design Limits**

Tilt Turn

Max Width: 1700mm Max Height: 2400mm Max Weight: 90kg

Pivot

Max Weight Horizontal: 180kg Max Weight Vertical: 120kg