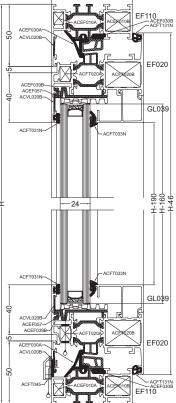

s, pivot and fixed windows
- Weather tested to BS 6375 Part 1:2009
- Security tested to BS 7950 Part 1:1997

#### **Technical Performance**

**U Value** 1.3 W/m<sup>2</sup>K – using double glazed

sealed unit with centre pane

1.0 W/m<sup>2</sup>K

1.0 W/m<sup>2</sup>K – using triple glazed

sealed unit with centre pane

 $0.6~W/m^2K$ 

 Air
 Class 4, 600pa

 Wind
 Class E900, 900pa

 Water
 Class AE2400, 2400pa

Doc L 2010 Yes

## **Dimensions**

Frame Depth 65mm

Glass O/F 24mm – 51mm

Sash 13mm - 60mm

### **Test Certification**

BS 7950 Part 1: 1997 Enhanced Security Performance

BS 6375 Part 1: 2009 Resistance to Weather



# **Recommended Design Limits**

Tilt Turn

Max Width: 1700mm Max Height: 2400mm Max Weight: 90kg

Pivot

Max Weight Horizontal: 180kg Max Weight Vertical: 120kg