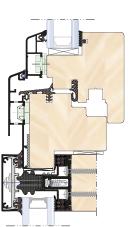

#### System features

- Wood cross-section thickness: 50, 60, 80 mm
- Glazing thickness: 9 mm 60 mm
- 3-stage drainage
- Wooden cover strip available
- Complete gutter system
- Possible profile bending (for 50 mm transom only)

Vella cross-section range Vella glazing range