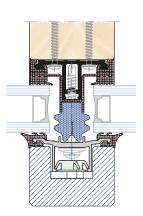

#### System features

- Wood cross-section thickness: 50, 60, 80 mm
- Glazing thickness: 9 mm 60 mm
- 3-stage drainage
- Wooden cover strip available
- Complete gutter system
- Possible profile bending (for 50 mm transom only)

Vella cross-section range Vella glazing range