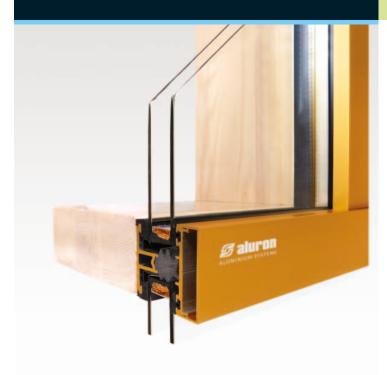

# SYSTEM FOR FACADES AND WINTER GARDENS

This solution perfectly combines the colour application, durability and weather resistance of aluminium with an aesthetic wooden interior. The **Vella** system ideally suits modern spatial architecture. Its properties include high level versatility, complementing different architectural styles as well as high functionality without the need for frequent conservation.