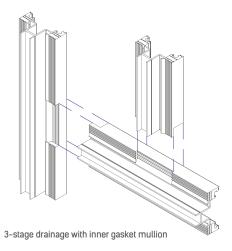

#### System features

- Wood cross-section thickness: 50, 60, 80 mm
- Glazing thickness: 9 mm 60 mm
- 3-stage drainage
- Wooden cover strip available
- Complete gutter system
- Possible profile bending (for 50 mm transom only)