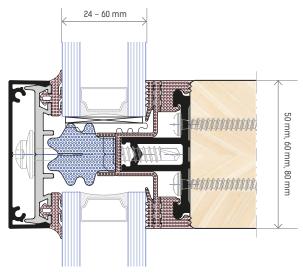

#### System features

- Wood cross-section thickness: 50, 60, 80 mm
- Glazing thickness: 9 mm 60 mm
- 3-stage drainage
- Wooden cover strip available
- Complete gutter system
- Possible profile bending (for 50 mm transom only)