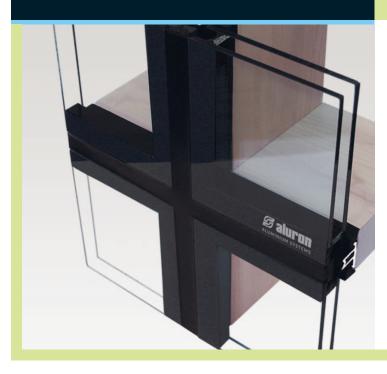

### $\longrightarrow \mathsf{VELLA}$

mullion and transom system

# SYSTEM FOR FACADES AND WINTER GARDENS

This solution perfectly combines the colour application, durability and weather resistance of aluminium with an aesthetic wooden interior. The **Vella** system ideally suits modern spatial architecture. Its properties include high level versatility, complementing different architectural styles as well as high functionality without the need for frequent conservation.

# $\longrightarrow$ VELLA S

mullion and transom system

Vella S – in response to the desire of architects to create a visual impression of a completely glass–fronted building structure, ALU-RON developed its wood-alu facade construction using structural glazing. Specific binders selected by Dow Corning allow for long-term warranty, provide structure tightness and protect against UV radiation and exposure to high temperature. Vella S is distinguished by its unique aesthetics, light build impression and highly adaptive capacity in modern building.

## FACADE WITH STRUCTURAL GLAZING TECHNOLOGY