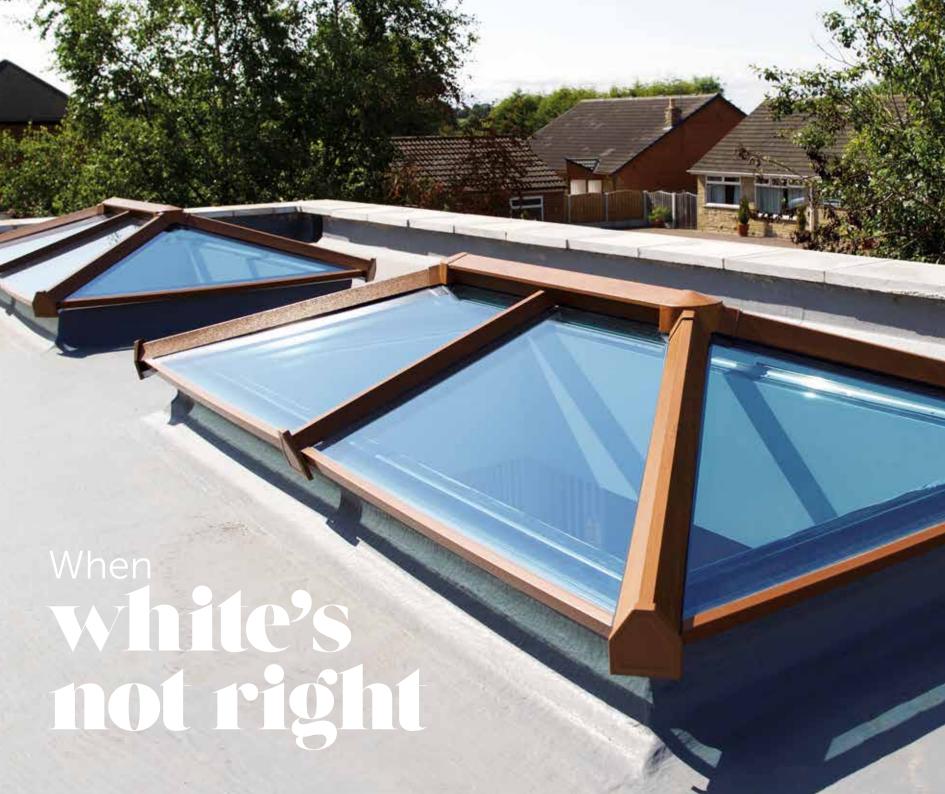

In the past, most skylights have been made from aluminium. These are not only expensive, but the 'industrial' design isn't to everyone's taste. That's why we created Skypod. As well as offering outstanding looks, it costs less – and provides the perfect match for your existing PVC-U windows and doors.

### Whatever the size, Skypod squares up

Whether you're looking for a small rooflight or large gazebo-style lantern roof, there's a solution for you. Our new dedicated frame system means that rafter bars line-up perfectly, whatever the size.

#### Glass colours

Now you can create a skylight that complements the individuality of your home with our range of glass colours. Self-cleaning, temperature controlled glass is included as standard